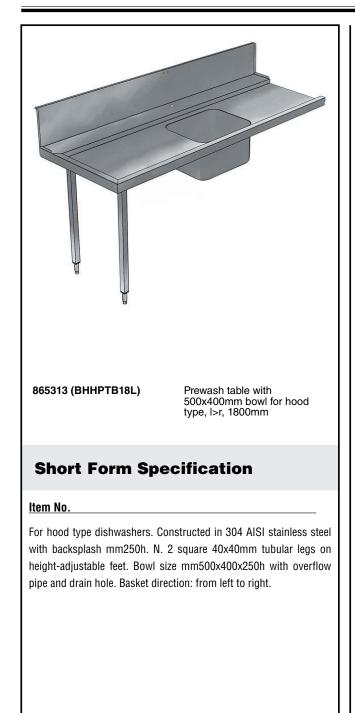

## Handling System for Hood type Pre-wash Table with Bowl Left to Right, 1800mm

#### **Key Information:**

External dimensions, Width: 865313 (BHHPTB18L) External dimensions, Depth: External dimensions, Height: Net weight: Splashback Dimensions, Height: Basin dimensions:

1800 mm 745 mm 1170 mm 16 kg 300 mm 500x400x300h

## Construction

- Stainless steel feet 50 mm adjustable in height to ensure that tables drain back into the dishwasher.
- 700x500x300mm bowl available upon request.
- Included splashback to prevent water spatter.
- Deep anti-drip profiles completely folded with lower edge for safe and easy cleaning.
- All surfaces smooth with polished finish.
- 40x40 mm square tubular legs in AISI 304 stainless steel.
- 304 AISI stainless steel construction throughout.
- To be secured to the dishwasher and fitted with one pair of legs at the other end.