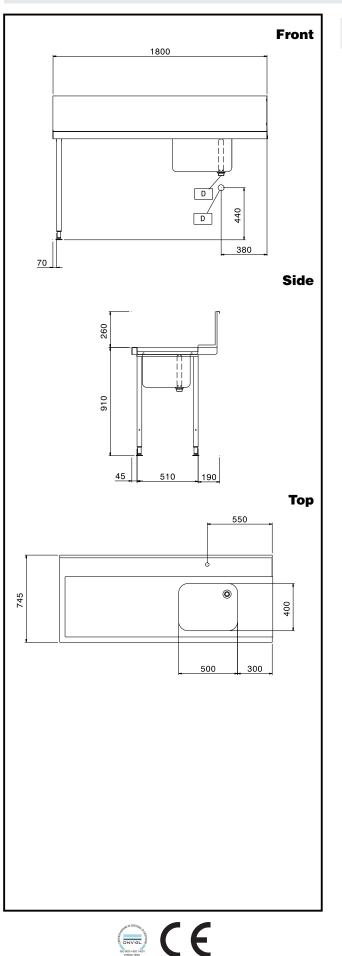

#### **Key Information:**

External dimensions, Width: 865313 (BHHPTB18L) External dimensions, Depth: External dimensions, Height: Net weight: Splashback Dimensions, Height: Basin dimensions:

1800 mm 745 mm 1170 mm 16 kg 300 mm 500x400x300h